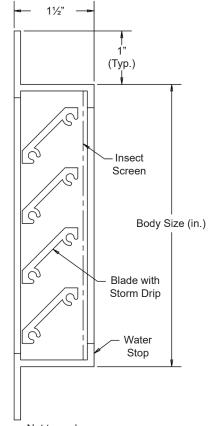

## STANDARD MATERIALS AND CONSTRUCTION

**FRAME:** .125" thick (nominal) extruded aluminum. **BLADE:** .125" thick (nominal) extruded aluminum.

SCREEN: 18/16 Mesh, .011" dia. aluminum wire, insect screen.

FINISH: Clear anodized finish is standard.

Not to scale.

For custom size Brick Vents, contact customer service for details.