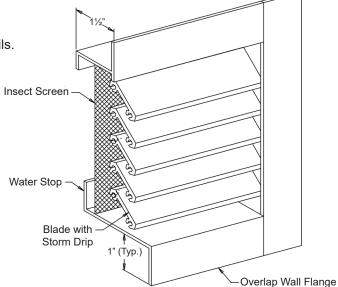

## STANDARD MATERIALS AND CONSTRUCTION

**FRAME:** .125" thick (nominal) extruded aluminum. **BLADE:** .125" thick (nominal) extruded aluminum.

SCREEN: 18/16 Mesh, .011" dia. aluminum wire, insect screen.

FINISH: Clear anodized finish is standard.

## Flanged Brick Vents

**Brick Vent** ▲ 1½" Deep ▲ 45° Straight Blades ▲ Stationary ▲ Flanged Frame ▲ Extruded Aluminum

Page 2

| Item | Qty | Opening Size   |                 |        |         |          |       |
|------|-----|----------------|-----------------|--------|---------|----------|-------|
|      |     | Width<br>("A") | Height<br>("B") | Finish | Tagging | Net Each | Total |
|      |     |                |                 |        |         |          |       |
|      |     |                |                 |        |         |          |       |
|      |     |                |                 |        |         |          |       |
|      |     |                |                 |        |         |          |       |
|      |     |                |                 |        |         |          |       |
|      |     |                |                 |        |         |          |       |
|      |     |                |                 |        |         |          |       |
|      |     |                |                 |        |         |          |       |
|      |     |                |                 |        |         |          |       |
|      |     |                |                 |        |         |          |       |
|      |     |                |                 |        |         |          |       |
|      |     |                |                 |        |         |          |       |
|      |     |                |                 |        |         |          |       |
|      |     |                |                 |        |         |          |       |
|      |     |                |                 |        |         |          |       |
|      |     |                |                 |        |         |          |       |